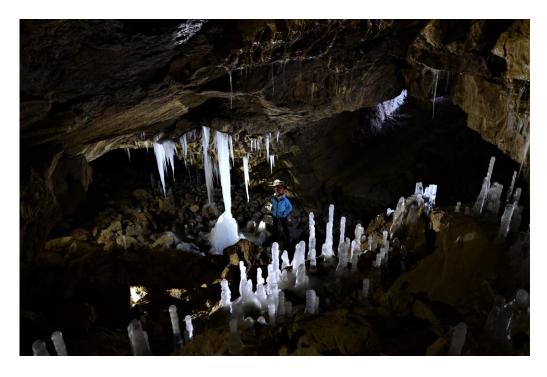

**Potek ogleda:** Izpred cerkve na Škriljah (615 m) se bomo po sneženi gazi spustili do požiralnega dela Loškega polja. Skozi vhod v umetno narejeno »Novo Golobino« bomo prišli do naravnega dela jame in opazovali čudovite ledene kapniške oblike, ki so nastale v jami. Skozi drugi vhod (»Stara Golobina«) se bomo vrnili na površje. Ogled bo trajal do 1 uro. Po povratku iz jame vas bo pogrel topel čaj.